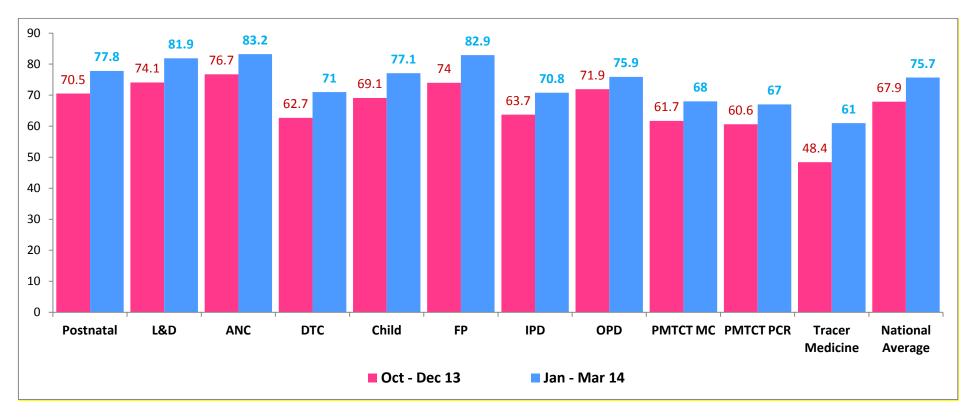

### Average National reporting levels by Type of HMIS - DHIS reporting Forms Oct- Dec2013 V/s Jan - Mar 14

Data collection and reporting through January - March 2014 was good. The national average was 75.7% which increased from 67.9% as reported for October – December 2013. Antenatal (ANC) was leading at 83.2% followed by Family Planning 82.9% and Labor & Delivery 81.9% while Tracer Medicine was the least at 61%. The MOHSW take this opportunity to thank you and encourage all to continue collecting Cause of Death using the ICD - 10 register it is important as we report to World Health Organization Head Quarters Annually.