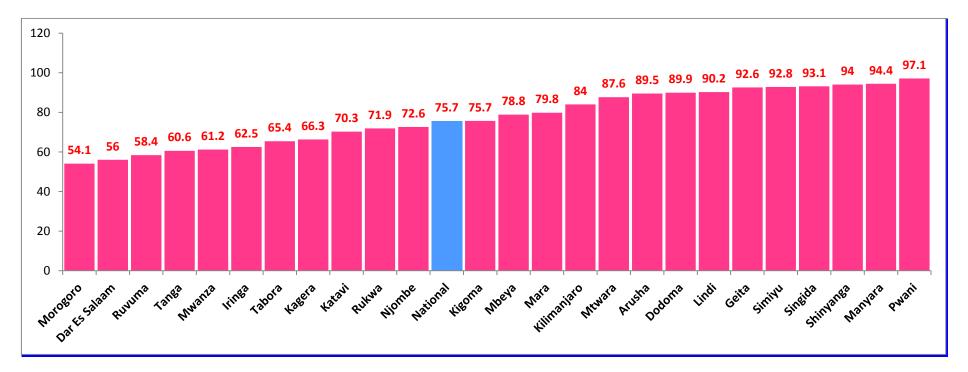

### Average Regional Reporting Levels all HMIS Forms by January - March 2014

The Figure above indicates the regional DHIS2 – HMIS average reporting for January – March 2014. During the period 14 regions were above national average of 75.7%. Pwani was the leading region with reporting rate of 97.1% followed by Manyara 94.4% and Shinyanga 94% while 11 regions were below national average Morogoro perfomed least at 54.1% followed by Dar Es Salaam 56% and Ruvuma 58.4 and other regions as indicated above. Measures are required to support these regions as there pulling down other region's efforts as a result we are below national target of 80%