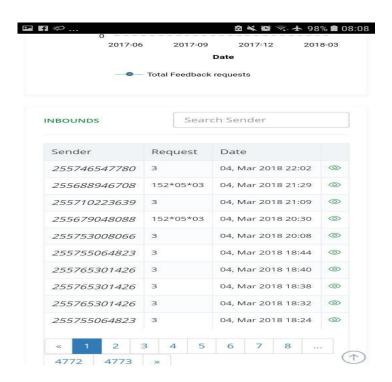

## Feedback dashboard

**Report through \*152\*05\*03#** 

# FEEDBACK VISUALIZATION (testing data)