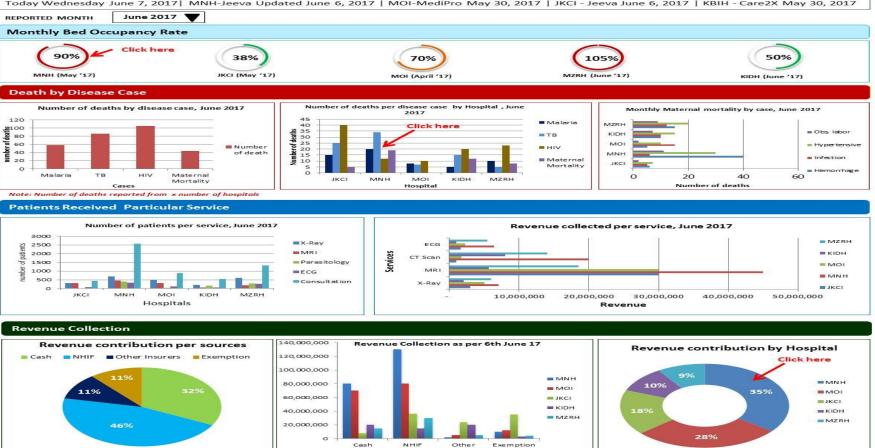

#### THE UNITED REPUBLIC OF TANZANIA

Today Wednesday June 7, 2017 | MNH-Jeeva Updated June 6, 2017 | MOI-MediPro May 30, 2017 | JKCI - Jeeva June 6, 2017 | KBIH - Care2X May 30, 2017

Insurers