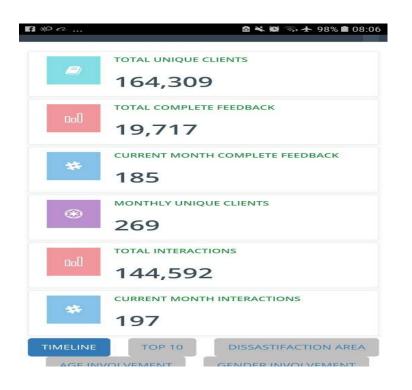

## Feedback dashboard

**Report through \*152\*05\*03#** 

# FEEDBACK VISUALIZATION (testing data)