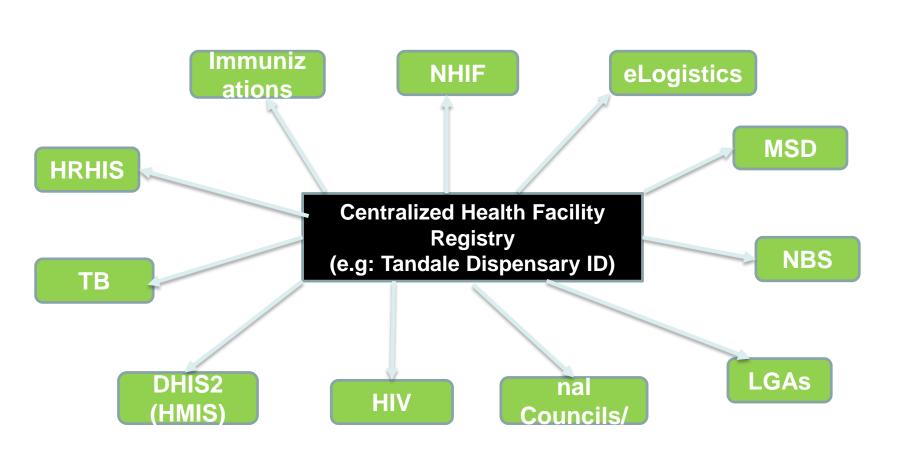

# RMO/DMO Meeting eHealth Implementation

Walter Ndesanjo, ICT- MoHCDGEC

## **Guiding documents**







### **Costed Digital Health Investment Roadmap**







## HE Registry Dashboard



## **Shared Single Health Facility ID**



## Tanzania HIE Conceptual Model

Interoperability layer components

Interoperability service layer

External System with Domain specific

interoperability

**Hospital Information** 

**Management Domain** 

Health Data Repository (HDR)

mHealth data

Domain

mHealth Platform

mHealth solutions



HMIS data
Domain

Logistics data Domain

Logistics data Domain

NSD E9

eLMIS

iHFeMS

ILSGateway

Point of Service and Decision Support Applications

Other Institutions/ sectors Applications



Plan Rep



**ENTERPRISE** 

**SERVICE BUS** 

LGA Epicor



NHIF &



NIDA



RITA CRVS

## The Interoperability Layer Platform





#### THE UNITED REPUBLIC OF TANZANIA





Today Wednesday June 7, 2017 | MNH-Jeeva Updated June 6, 2017 | MOI-MediPro May 30, 2017 | JKCI - Jeeva June 6, 2017 | KBIH - Ca