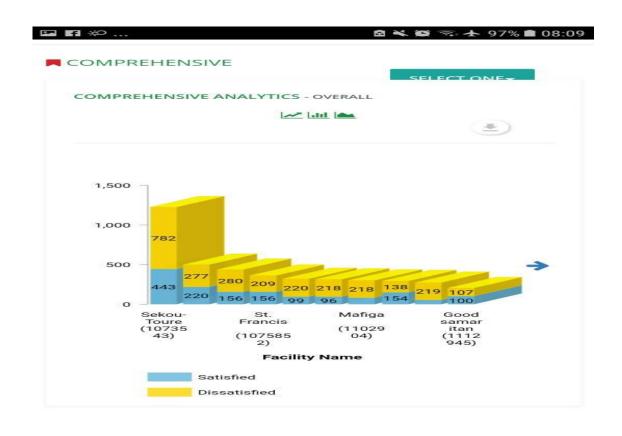

## Feedback dashboard

**Report through \*152\*05\*03#** 

# FEEDBACK VISUALIZATION (testing data)